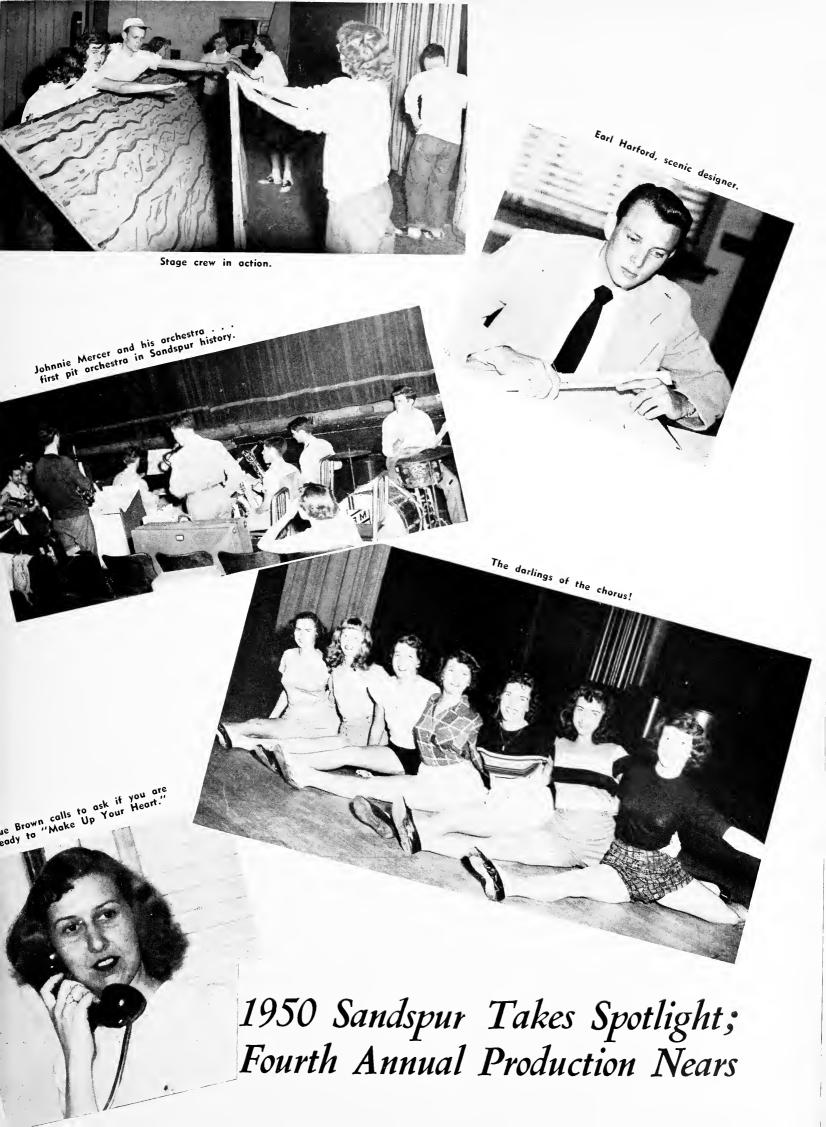

dspur 1950



"Make up your heart, Cindy," is the advice of Blair Hennessy.



"Lovers" on tap.



Hey! Made front page!



'Make Up Your Heart'



SANDSPUR—when students desert books and studies for scripts and grease-paint . . . nights of confused rehearsal . . . painting flats . . . wonderful costumes by Mimi . . . exciting lighting . . . unique sets . . . swell music by Johnnie Mercer . . . the breathless thrill of the first curtain . . . opening night with the Governor out front . . . anticipation of the proposed state-wide tour . . . the huge dance with Skinnay Ennis and his orchestra . . . the party at the coast . . . All this was part of "Make Up Your Heart"—a musical-comedy full of original songs and dances, laughs, and applause!

PAT MURPHY—Scenario.





Sandspur cheesecake.





Skinnay Ennis Signs For Sandspur Dance





Swell show, kids! Orchids to "Make Up Your Heart."









Flying Casting—
Bobbie Jones and Charlie Floyd



Foot Revolve— Betty Ann Holland

Doris Kettrell and Ted Revell prepare for their act.







ı









Assistant Coach DeCosmo gets a hand from Nita Mueller.



Coach Haskins looks over a new act.



Careful with that rigging!

Jim DeCosmo, Assistant Coach, gives pointers to performers.



Gil and Felicia thrill the crowd with their daring spin. Wendell and Lou watch.



Three triple threats on the triple traps. (Say it aloud if you can.)



Two on the perch pole— Jim Kinsey and Felicia Wells.



Clown Alley tries h hand at photograph



## Florida State University Artist Series

Tallahassee, Florida



\_Artist Series Programs\_



DE